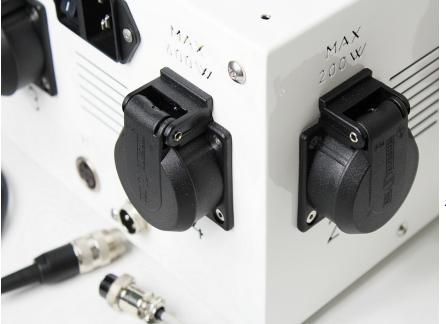

### How?

6 Sockets dedicated to specific functions, controlled by the software developed specifically for the control of the instruments inside the Grow Box such as fans, aspirators, lights and irrigation pumps.

MAX

200W

MAX

200W

Daily operations Automated. Change the environment. Double thermostat and hygrostat for a stable climate. Reduction of pest proliferation and growth times.

Lighting management and protection. Automatic irrigation on earth or hydroponic system. Effective ventilation. Better harvest quality. Controlled cultivation, Florid environment and Energy Saving. Alimentation: 100-240 VAC. Potency: 5x200 Watt + 1x600 Watt. Total: 1600 W. Socket: Schuko - type F 250V 16A. Touch Screen 4,3" inch. Consuption: 8,2W without external devices. Protections: Miniature circuit breaker, short circuit, overheating, fuses. Temperature and Humidity probes: 2 mt Dimension: 23x26x17cm. Weight: 4,00 kg. The Maxima control unit is produced only on request. It is covered by a 2 year warranty and, from the formula, Satisfied or refunded within 14 days of purchase. 15 days for delivery.