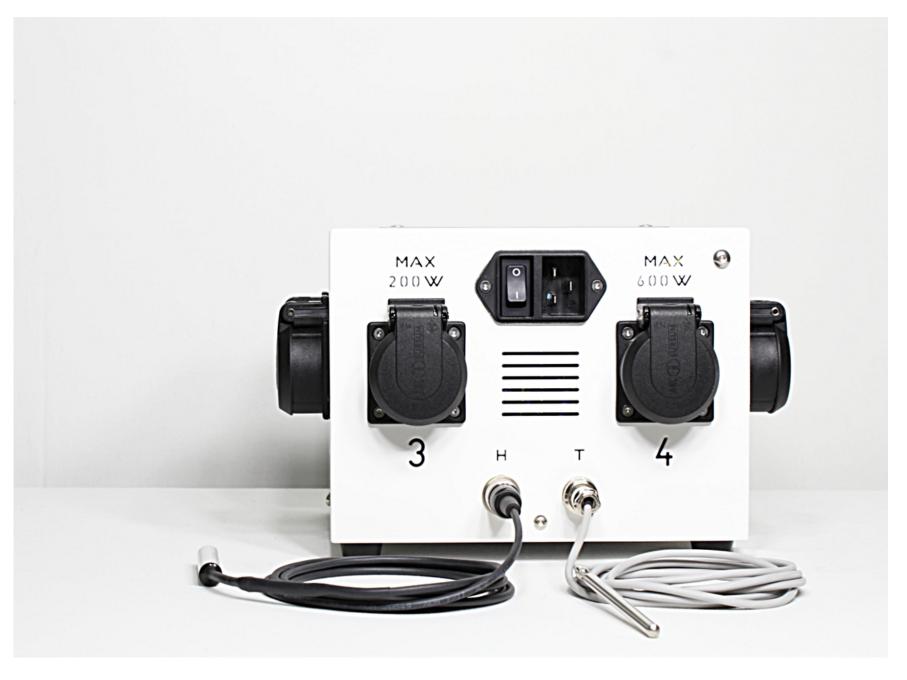

### How?

6 Sockets dedicated to specific functions, controlled by the software developed specifically for the control of the instruments inside the Grow Box such as fans, aspirators, lights and irrigation pumps.

MAX

200W

MAX

200W

Daily operations Automated. Change the environment. Double thermostat and hygrostat for a stable climate. Reduction of pest proliferation and growth times.

Lighting management and protection. Automatic irrigation on earth or hydroponic system. Effective ventilation. Better harvest quality. Controlled cultivation, Florid environment and Energy Saving. Alimentation: 100-240 VAC. Potency: 5x200 Watt + 1x600 Watt. Total: 1600 W. Socket: Schuko - type F 250V 16A. Touch Screen 4,3" inch. Consuption: 8,2W without external devices. Protections: Miniature circuit breaker, short circuit, overheating, fuses. Temperature and Humidity probes: 2 mt Dimension: 23x26x17cm. Weight: 4,00 kg. The Maxima control unit is produced only on request. It is covered by a 2 year warranty and, from the formula, Satisfied or refunded within 14 days of purchase. 15 days for delivery.