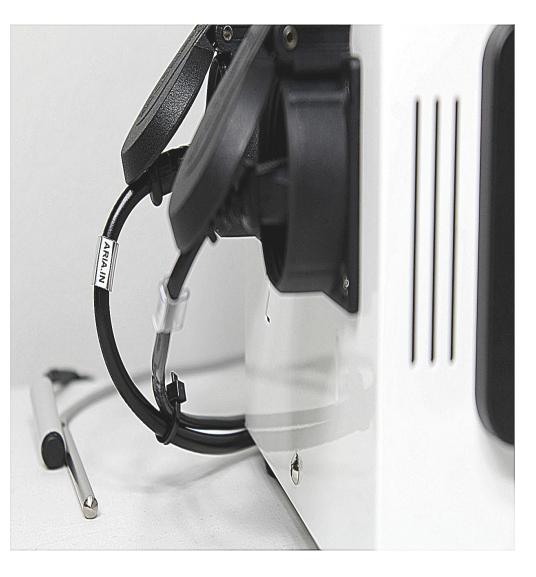

## The probes

The probes, one for temperature and one for humidity, can be placed in the Grow Box in specific points, to have a more effective reading of the growth environment and improve where necessary.