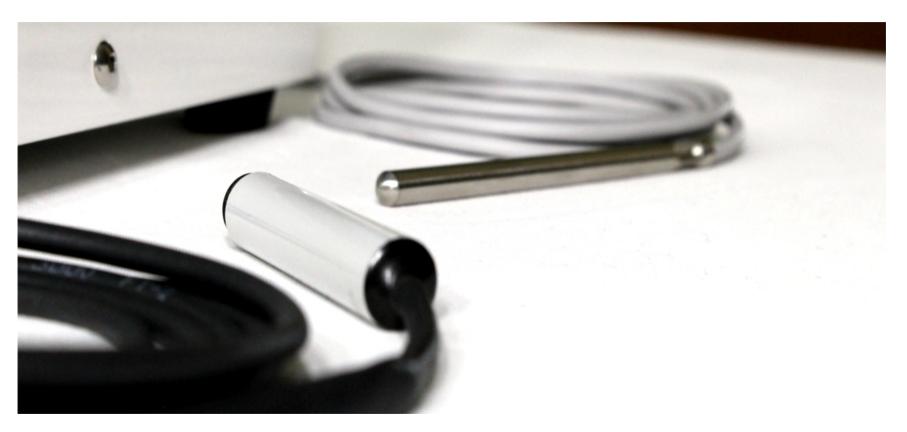

## The probes

The probes, one for temperature and one for humidity, can be placed in the Grow Box in specific points, to have a more effective reading of the growth environment and improve where necessary.