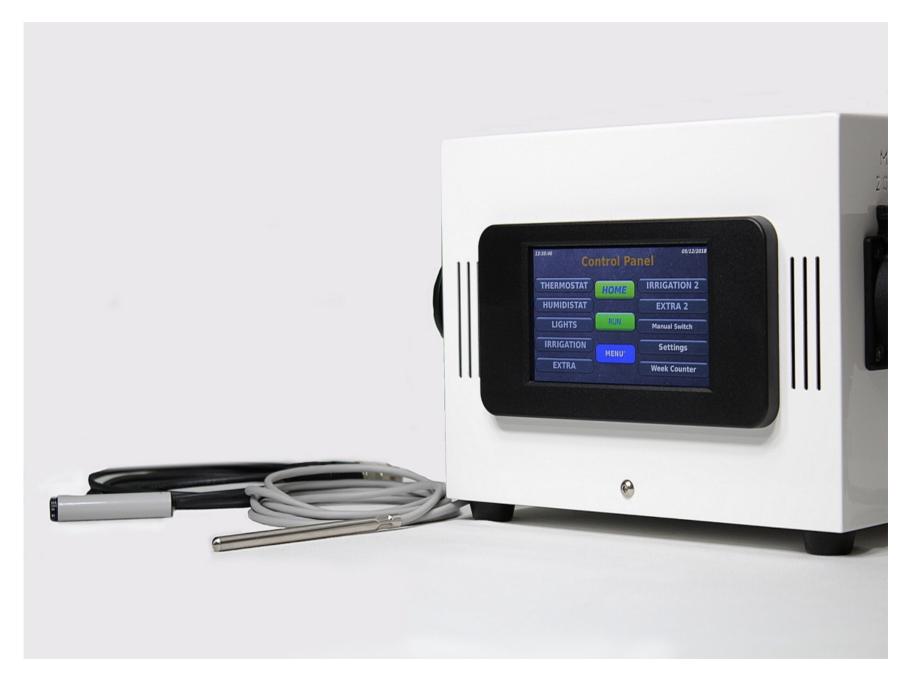

### **Control Unit for Grow Box**

Temperature Management. Humidity management. Timer for Lights. 2 Irrigation Timer. 2 Extra Timer. Count Weeks. Multi language. ° C - ° F. 1600 Watt total. Customizable.

### What is Maxima?

Maxima is the control unit for Grow Box, created to help the Grower control its indoor cultivation.

Maxima is able to manage the tools present in the grow box so that they work together with the grower, to obtain the best growth environment for the varieties it is growing.

### How?

6 Sockets dedicated to specific functions, controlled by the software developed specifically for the control of the instruments inside the Grow Box such as fans, aspirators, lights and irrigation pumps.

## The probes

The probes, one for temperature and one for humidity, can be placed in the Grow Box in specific points, to have a more effective reading of the growth environment and improve where necessary.