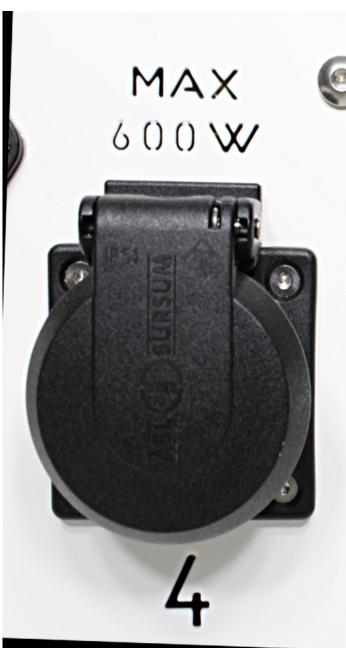

### How?

6 Sockets dedicated to specific functions, controlled by the software developed specifically for the control of the instruments inside the Grow Box such as fans, aspirators, lights and irrigation pumps.

MAX

200W

MAX

200W

Daily operations Automated. Change the environment. Double thermostat and hygrostat for a stable climate. Reduction of pest proliferation and growth times.

Lighting management and protection. Automatic irrigation on earth or hydroponic system. Effective ventilation. Better harvest quality. Controlled cultivation, Florid environment and Energy Saving. Alimentation: 100-240 VAC. Potency: 5x200 Watt + 1x600 Watt. Total: 1600 W. Socket: Schuko - type F 250V 16A. Touch Screen 4,3" inch. Consuption: 8,2W without external devices. Protections: Miniature circuit breaker, short circuit, overheating, fuses. Temperature and Humidity probes: 2 mt Dimension: 23x26x17cm. Weight: 4,00 kg. The Maxima control unit is produced only on request. It is covered by a 2 year warranty and, from the formula, Satisfied or refunded within 14 days of purchase. 15 days for delivery.