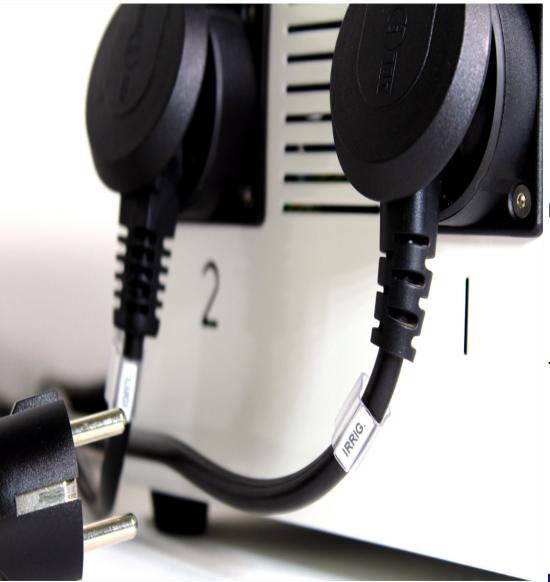

### How?

6 Sockets dedicated to specific functions, controlled by the software developed specifically for the control of the instruments inside the Grow Box such as fans, aspirators, lights and irrigation pumps.

### Irrigation and Ventilation

Timer accuracy allows you to irrigate the same amount of product, reducing the risk of root problems, moisture formation in the Grow Box and stagnation of water.

Continuous irrigation:

You have a dedicated function to irrigate your plants once a day.

Irrigation with alternating ignitions:

Activate and deactivate the irrigation pump according to a pre-established scale of minutes.